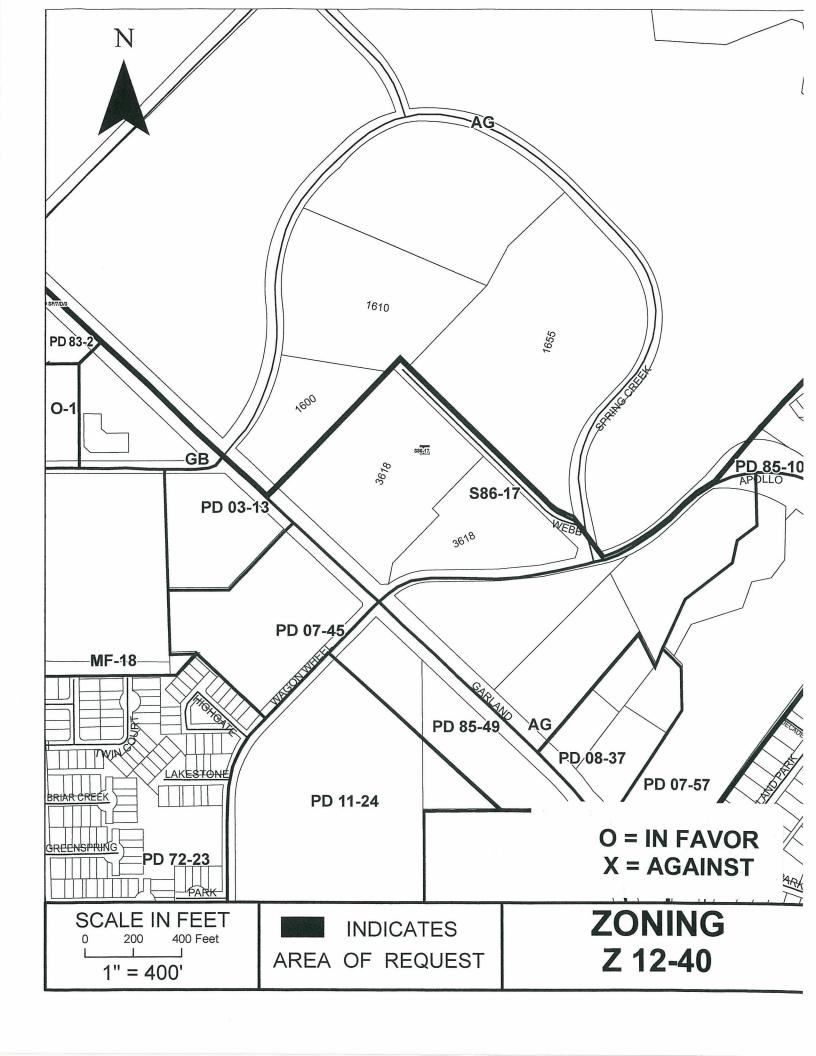

#### 9. Hold a public hearing on the following zoning case:

Consider the application of GTE Southwest, Inc. d/b/a Verizon Southwest requesting approval of 1) a Planned Development (PD) District to allow Antenna, Commercial Type 2 by Specific Use Permit only and 2) a Specific Use Permit for Antenna, Commercial Type 2 on property zoned Office 1 (O-1) District. The property is located at 3618 North Garland Avenue. File No. 12-40

The proposal is for approval of a Specific Use Permit for an existing cell tower for Verizon Southwest. At the August 27, 2012 meeting, the Plan Commission (by a 9 to 0 vote) recommended approval of the Specific Use Permit for a period of 25 years tied to GTE Southwest, Inc. d/b/a Verizon Southwest as recommended by staff.