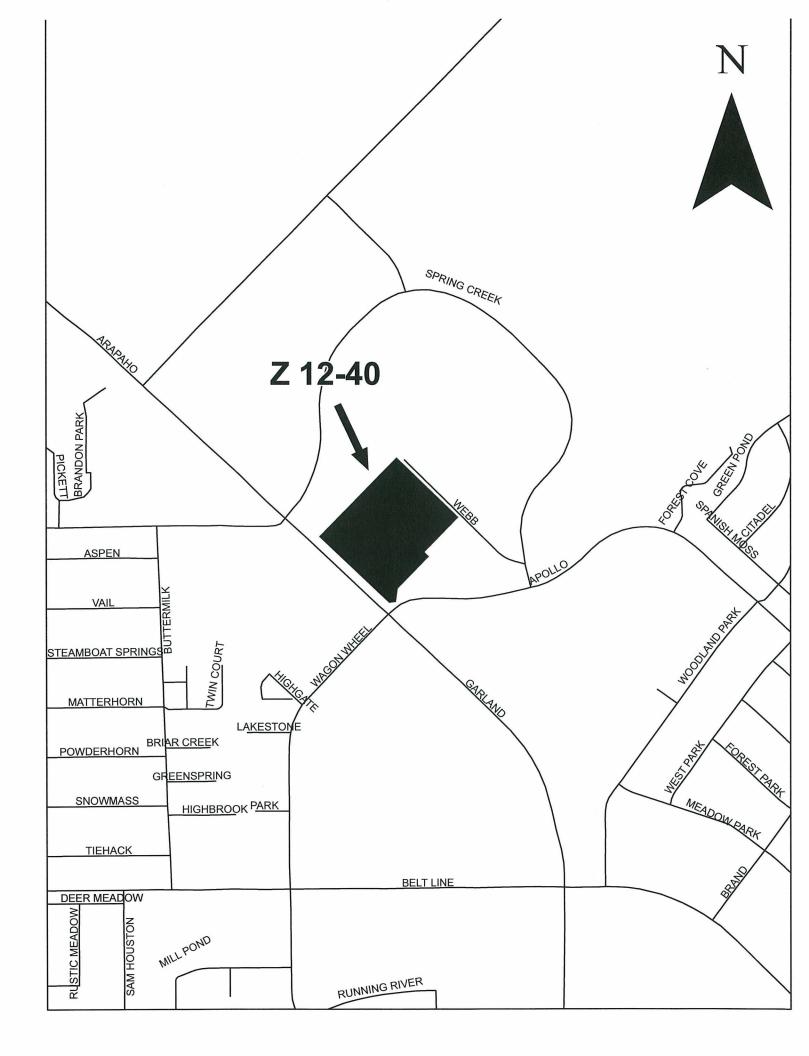

#### 9. Hold a public hearing on the following zoning case:

Consider the application of GTE Southwest, Inc. d/b/a Verizon Southwest requesting approval of 1) a Planned Development (PD) District to allow Antenna, Commercial Type 2 by Specific Use Permit only and 2) a Specific Use Permit for Antenna, Commercial Type 2 on property zoned Office 1 (O-1) District. The property is located at 3618 North Garland Avenue. File No. 12-40

The proposal is for approval of a Specific Use Permit for an existing cell tower for Verizon Southwest. At the August 27, 2012 meeting, the Plan Commission (by a 9 to 0 vote) recommended approval of the Specific Use Permit for a period of 25 years tied to GTE Southwest, Inc. d/b/a Verizon Southwest as recommended by staff.