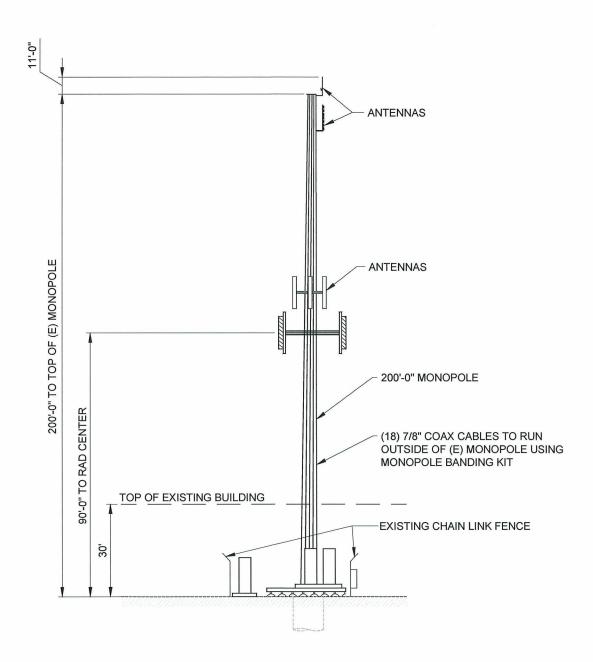

#### 9. Hold a public hearing on the following zoning case:

Consider the application of GTE Southwest, Inc. d/b/a Verizon Southwest requesting approval of 1) a Planned Development (PD) District to allow Antenna, Commercial Type 2 by Specific Use Permit only and 2) a Specific Use Permit for Antenna, Commercial Type 2 on property zoned Office 1 (O-1) District. The property is located at 3618 North Garland Avenue. File No. 12-40

The proposal is for approval of a Specific Use Permit for an existing cell tower for Verizon Southwest. At the August 27, 2012 meeting, the Plan Commission (by a 9 to 0 vote) recommended approval of the Specific Use Permit for a period of 25 years tied to GTE Southwest, Inc. d/b/a Verizon Southwest as recommended by staff.