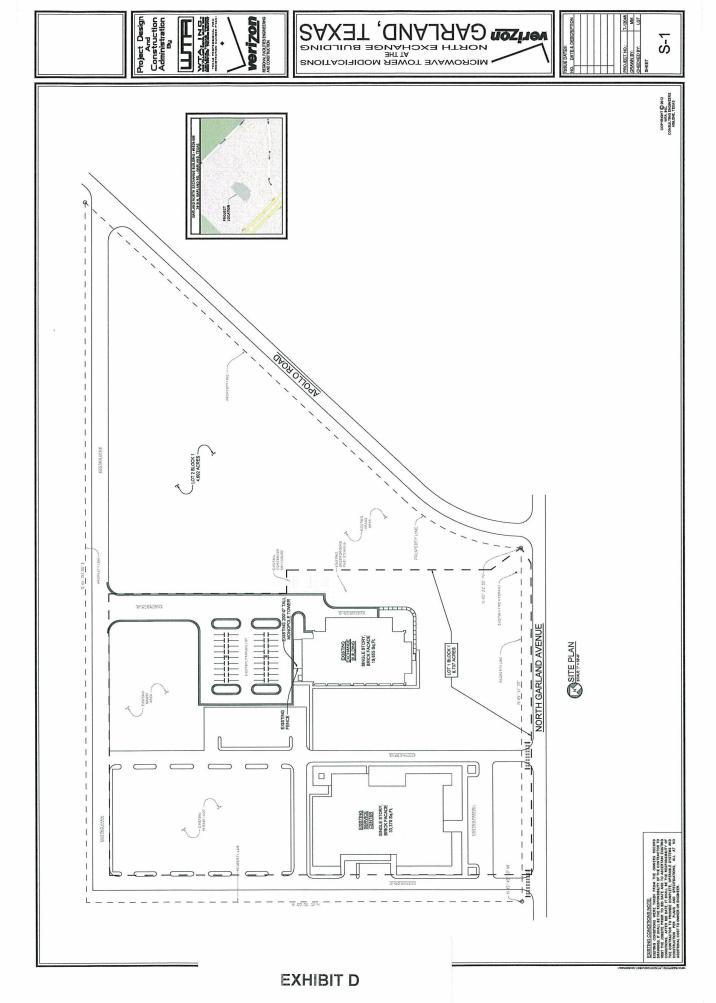

#### 9. Hold a public hearing on the following zoning case:

Consider the application of GTE Southwest, Inc. d/b/a Verizon Southwest requesting approval of 1) a Planned Development (PD) District to allow Antenna, Commercial Type 2 by Specific Use Permit only and 2) a Specific Use Permit for Antenna, Commercial Type 2 on property zoned Office 1 (O-1) District. The property is located at 3618 North Garland Avenue. File No. 12-40

The proposal is for approval of a Specific Use Permit for an existing cell tower for Verizon Southwest. At the August 27, 2012 meeting, the Plan Commission (by a 9 to 0 vote) recommended approval of the Specific Use Permit for a period of 25 years tied to GTE Southwest, Inc. d/b/a Verizon Southwest as recommended by staff.