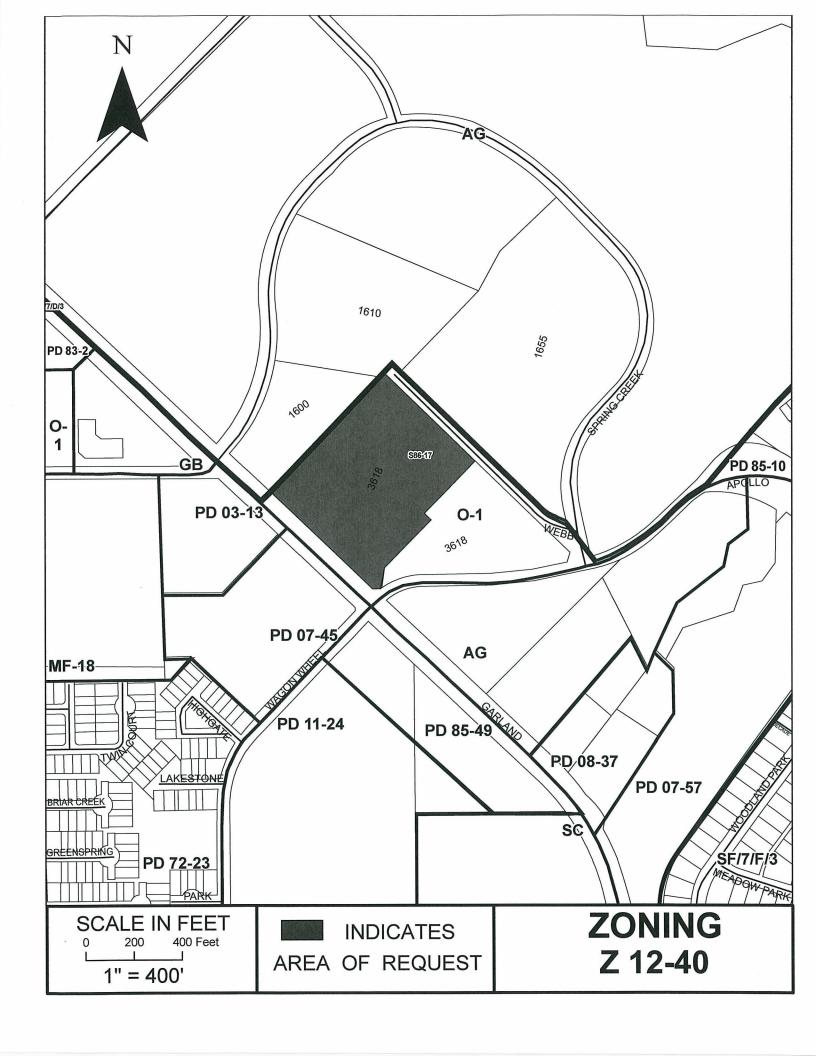

#### 9. Hold a public hearing on the following zoning case:

Consider the application of GTE Southwest, Inc. d/b/a Verizon Southwest requesting approval of 1) a Planned Development (PD) District to allow Antenna, Commercial Type 2 by Specific Use Permit only and 2) a Specific Use Permit for Antenna, Commercial Type 2 on property zoned Office 1 (O-1) District. The property is located at 3618 North Garland Avenue. File No. 12-40

The proposal is for approval of a Specific Use Permit for an existing cell tower for Verizon Southwest. At the August 27, 2012 meeting, the Plan Commission (by a 9 to 0 vote) recommended approval of the Specific Use Permit for a period of 25 years tied to GTE Southwest, Inc. d/b/a Verizon Southwest as recommended by staff.