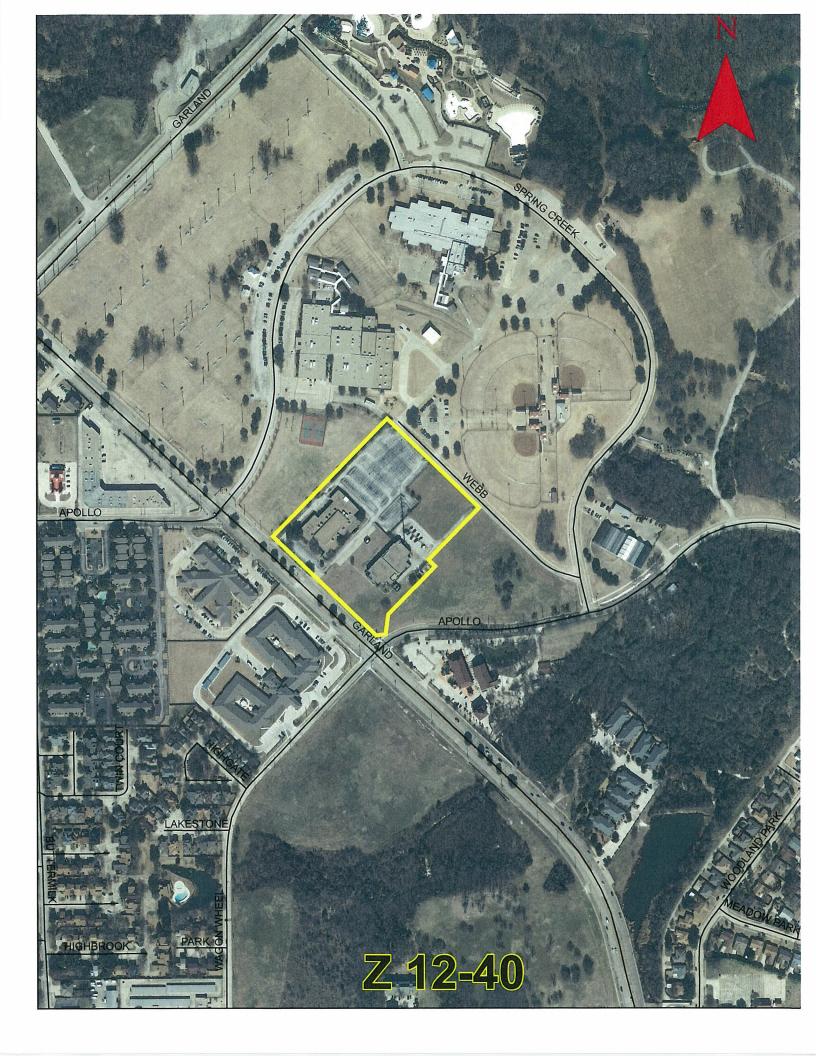

#### 9. Hold a public hearing on the following zoning case:

Consider the application of GTE Southwest, Inc. d/b/a Verizon Southwest requesting approval of 1) a Planned Development (PD) District to allow Antenna, Commercial Type 2 by Specific Use Permit only and 2) a Specific Use Permit for Antenna, Commercial Type 2 on property zoned Office 1 (O-1) District. The property is located at 3618 North Garland Avenue. File No. 12-40

The proposal is for approval of a Specific Use Permit for an existing cell tower for Verizon Southwest. At the August 27, 2012 meeting, the Plan Commission (by a 9 to 0 vote) recommended approval of the Specific Use Permit for a period of 25 years tied to GTE Southwest, Inc. d/b/a Verizon Southwest as recommended by staff.