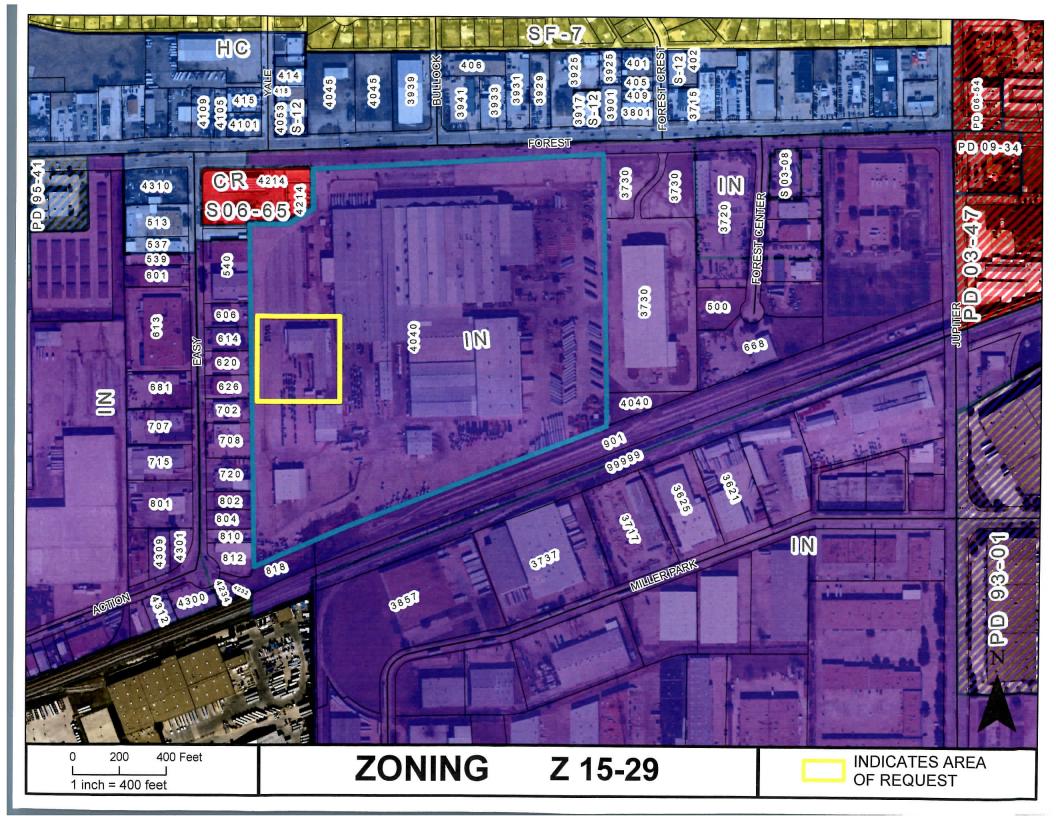

#### 7. Hold public hearing on the following zoning case:

a. Consider the application of Watson Kadira requesting approval of a Specific Use Provision for Truck/Bus Repair on a property zoned Industrial (IN) District. This property is located at 4040 Forest Lane. (File No. 15-29, District 6)

The applicant requests approval of a Specific Use Provision to operate a truck/bus repair shop from an existing building located on a 1.85 acre site.