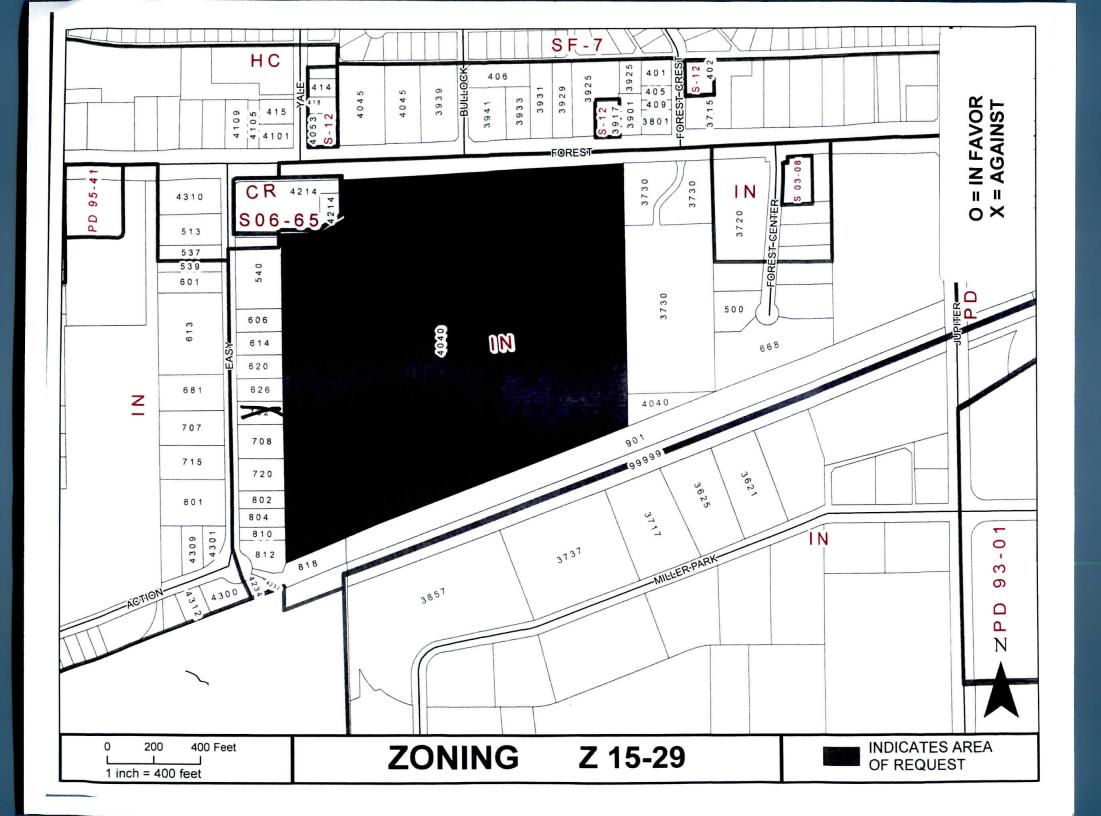

#### 7. Hold public hearing on the following zoning case:

a. Consider the application of Watson Kadira requesting approval of a Specific Use Provision for Truck/Bus Repair on a property zoned Industrial (IN) District. This property is located at 4040 Forest Lane. (File No. 15-29, District 6)

The applicant requests approval of a Specific Use Provision to operate a truck/bus repair shop from an existing building located on a 1.85 acre site.