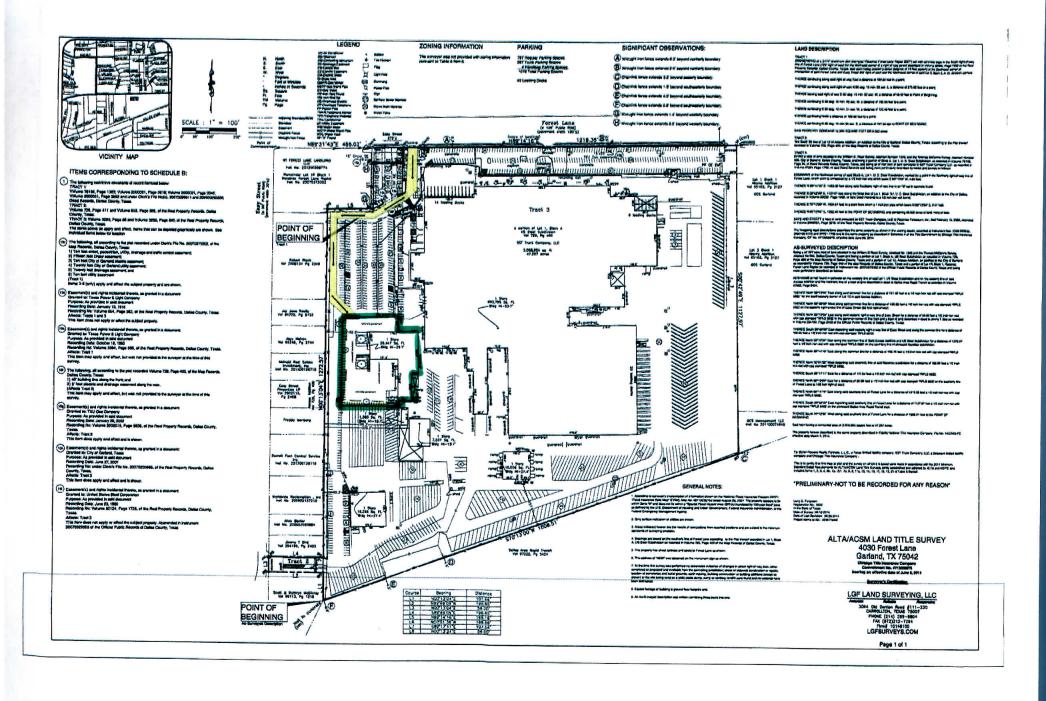

#### 7. Hold public hearing on the following zoning case:

a. Consider the application of Watson Kadira requesting approval of a Specific Use Provision for Truck/Bus Repair on a property zoned Industrial (IN) District. This property is located at 4040 Forest Lane. (File No. 15-29, District 6)

The applicant requests approval of a Specific Use Provision to operate a truck/bus repair shop from an existing building located on a 1.85 acre site.