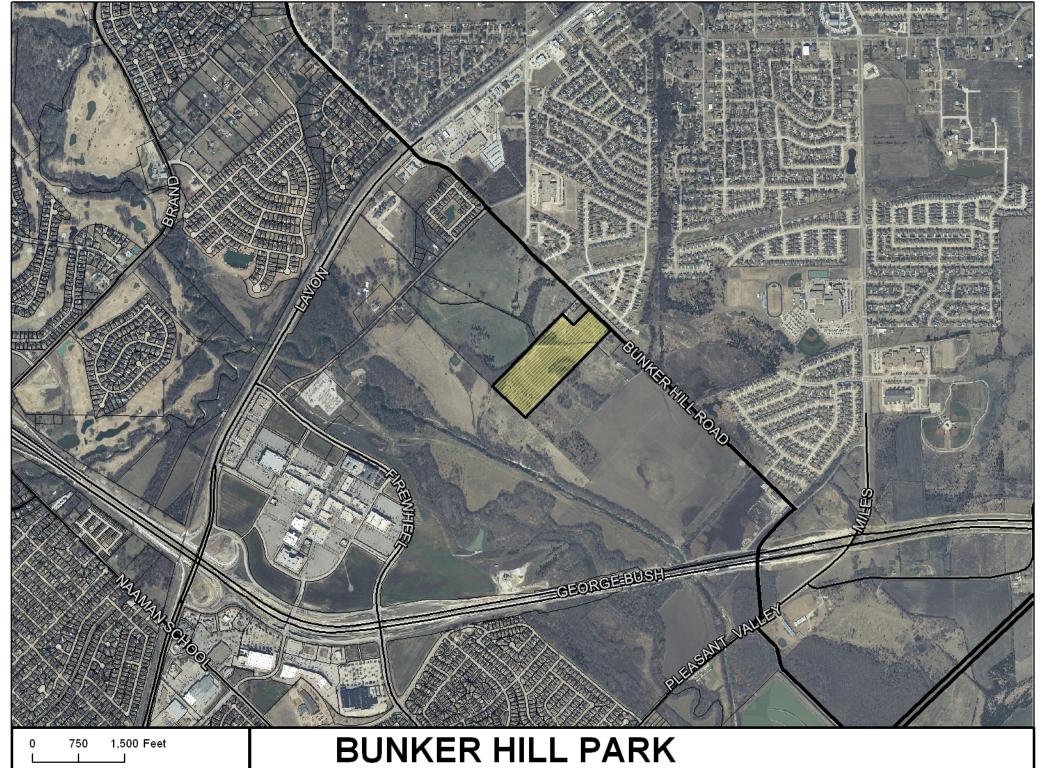

# c. Sale or Exchange of Bunker Hill Park

**Athas** 

Council is requested to consider submitting a proposition for the sale or exchange of Bunker Hill Park (31.3 acres) to the voters of the City of Garland at a proposed special election to be held on November 5, 2013.