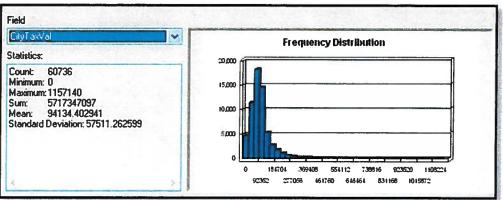

#### **ISSUE**

Annually, Council is asked to consider amending the tax roll to reflect uncollected ad valorem taxes as required by generally accepted accounting principles. <u>Although the tax roll is reduced by this action, collection efforts continue unless the costs of these efforts exceed potential revenues.</u> Staff requests Council consideration to proceed with the annual tax roll amendment process.

#### **OPTIONS**

- 1. Consider an ordinance during the September 3, 2013 City Council Meeting to amend the City's tax roll by \$192,778.51.
- 2. Do not amend the City's tax roll and risk potentially receiving a qualified audit opinion.

#### RECOMMENDATION

Consider an ordinance on September 3, 2013 to amend the tax roll of the City for ad valorem tax amounts that have remained uncollected for a period of at least four years (two years for bankruptcy settlements).

#### **BACKGROUND**

Under Article IX, Section 3 of the City Charter, the City Council has the authority to amend the tax roll for uncollected ad valorem taxes. Uncollected ad valorem taxes are generally personal property accounts for which the statute of limitation has expired or bankruptcy has been filed. A request is made for Council to amend the tax roll only after the City's outside attorneys, Gay, McCall, Isaacks, Gordon & Roberts, P.C. have performed extensive collection efforts.

#### CONSIDERATION

Amounts are requested for write-off only after they have remained uncollected for a period of at least four years (two years for bankruptcy settlements) and the City's outside attorneys, Gay McCall, Isaacks, Gordon & Roberts, P.C. have performed extensive collection efforts.

Article IX, Section 3 of the City Charter grants the City Council the authority to cancel any uncollected taxes upon the tax rolls.

Amendment of the tax roll is necessary to meet generally accepted accounting principles, avoid overstatement of accounts receivable on the balance sheet and avoid risk of a qualified audit opinion from the external auditors.