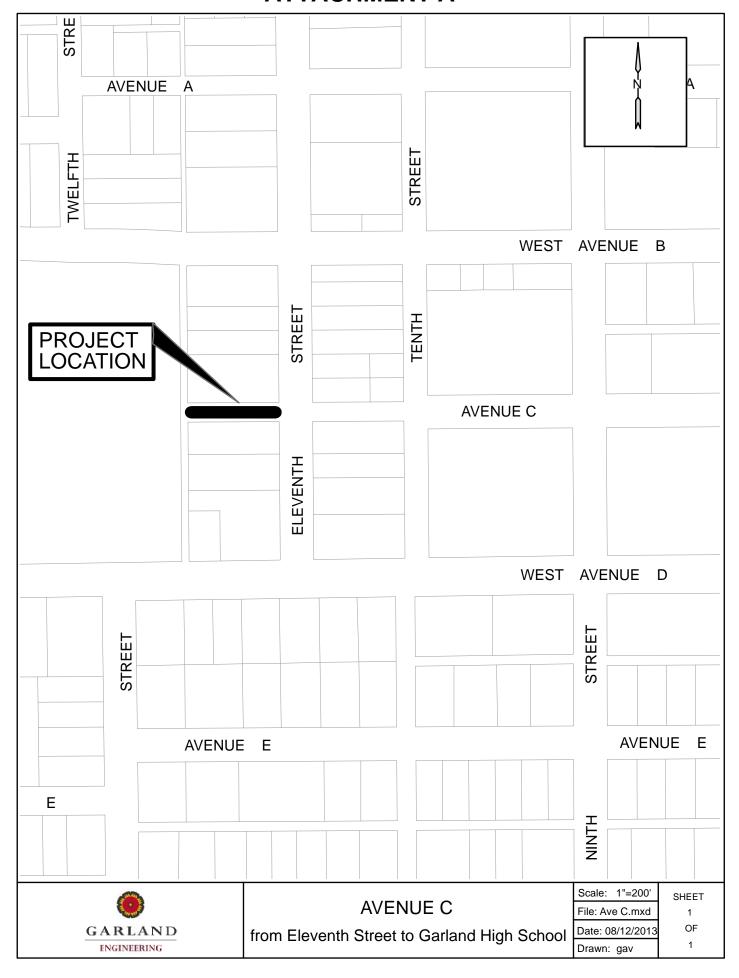

# e. Closure and Sale of City Right-of-Way – Avenue C from Eleventh Street to Garland High School

Council is requested to consider permanently closing all access from the alley between Garland High School and Eleventh Street onto Avenue C and offer for sale the Avenue C right-of-way from Eleventh Street to the alley adjacent to Garland High School. If Council concurs, staff will proceed with the immediate closure of Avenue C and initiate the advertisement for bids.