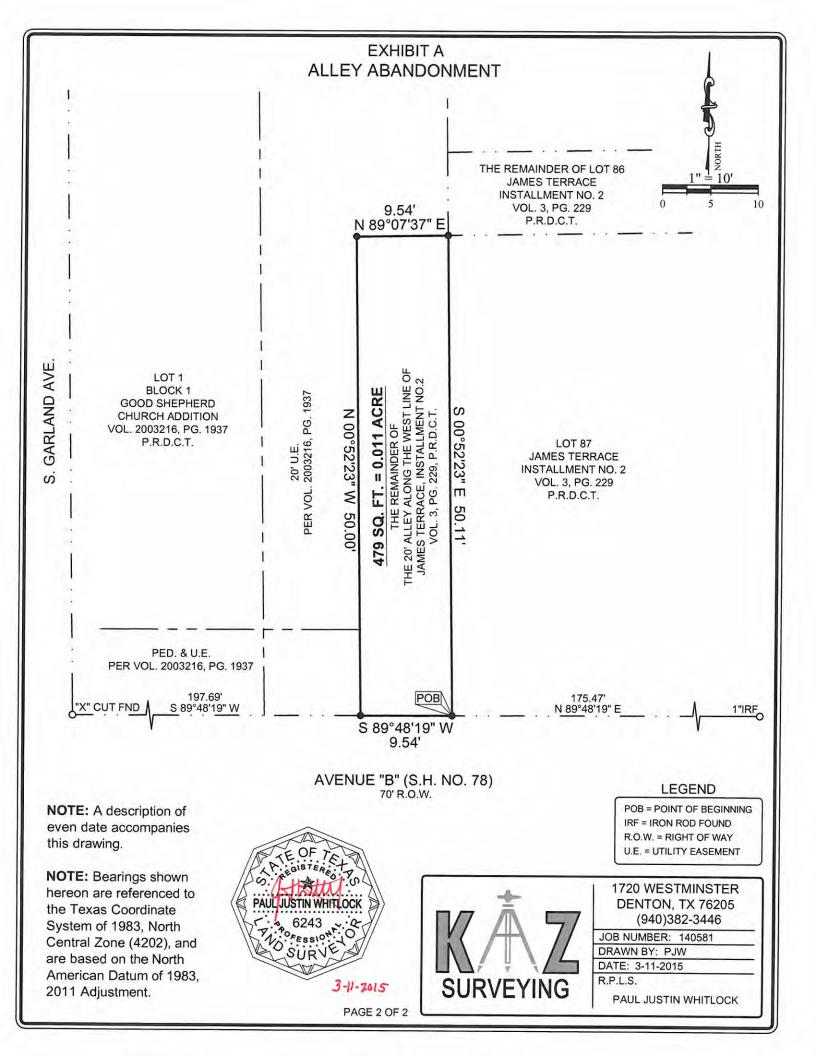

5. Consider a resolution authorizing the Mayor to abandon the alley right-ofway in the James Terrace installment No. 2 subdivision and execute a Deed Without Warranty conveying the 479 square feet of land to the Catholic Diocese of Dallas for the Good Shepherd Catholic Church.

At the April 20, 2015 Work Session, Council considered the abandonment of a 9.5' wide alley right-of-way remainder in James Terrace Installment No. 2.

6. Consider a resolution authorizing the City Manager to accept the State of Texas Department of Transportation (TxDOT) Selective Traffic Enforcement Program (STEP) Grant "Click It or Ticket" for May 18, 2015 – May 31, 2015 in the amount of \$4,956.37.