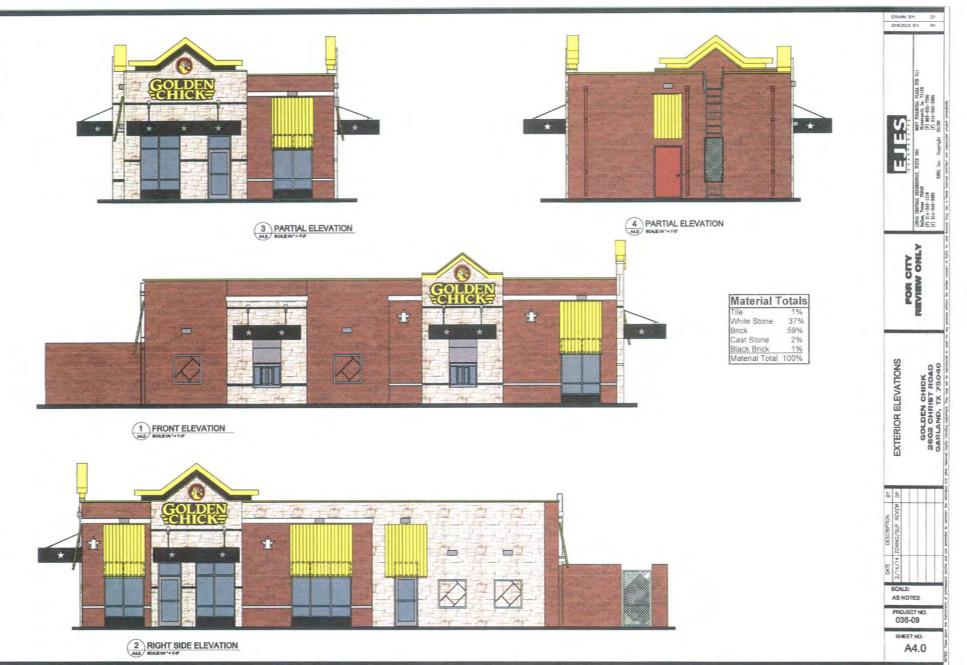

b. Consider the application of GFC Leasing Corp., LLC. Requesting approval of 1) an amendment of Planned Development (PD) District 01-03 and Planned Development (PD) District 14-38, both for Limited Shopping Center Uses and 2) an amended Detail Plan and a Specific Use Permit for a restaurant, drive-through. This property is located on the southeast corner of Lavon Drive and Foster Road. (File No. 15-11, District 1)

The applicant requests approval of an amendment of Planned Development to allow the development of a Golden Chick restaurant on a 0.689 acre site that was originally part of a 14.8-acre tract of land under Planned Development (PD) District 01-03.