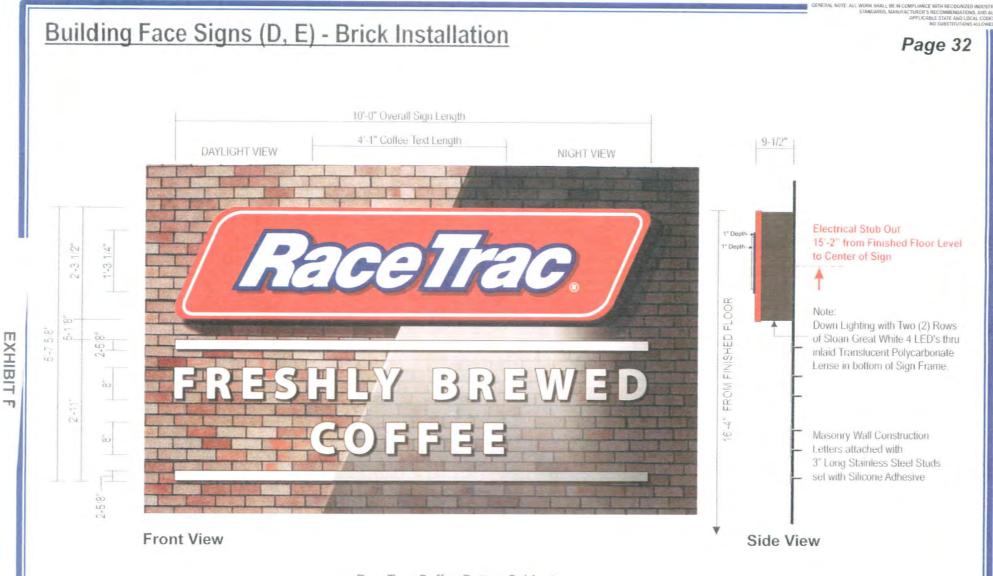

er Sign                 | 3'-0''    | 13'-5/8" | 41 sf      |
| С          | Window Opaque Static Cling | 9'-2''    | 7'-2"    | 66 sf      |
| D          | Building Face Sign         | 2'-3 1/2" | 10'-0"   | 23 sf      |
| G          | Coffee Signage             | 2'-11''   | 10'-0"   | 30 sf      |
| G          | Marketing Case             | 5'-3 1/4" | 11'-4"   | 60 sf      |
| G          | Marketing Case             | 6'-0''    | 10'-0''  | 60 sf      |
| θ          | Marketing Case             | 6'-0''    | 10'-0''  | 60 sf      |
|            | Total All Signage          |           |          | 381 sf     |
|            | Tower Facade Area          |           |          | 7268 sf    |
|            | Tower Glazed Area          |           |          | 734 sf     |

LECOL

RO









#### COLOR REFERENCE



#### RaceTrac Coffee Button Cabinet:

Formed clear polycarbonate face with Sloan V Series White LED illumination and digitally printed red background stripes and white border applied to 2nd surface. Blue area for logo graphic to be embossed 1" and white portion of logo to emboss 1". RaceTrac letters and outline painted 2nd surface.

Cabinet down lighting for secondary copy provided by Two (2) Rows of Sloan Great White 4 LEDs.

#### Fresh Brewed Coffee Letters:

Individual 1/4" Aluminum flat cutout letters painted brushed aluminum with ambient lighting from upper cabinet. Stud mounted to wall.

야 8 2015 매



| Sign Label    | Sign Type           | Height    | Length  | Total Area |
|---------------|---------------------|-----------|---------|------------|
| F