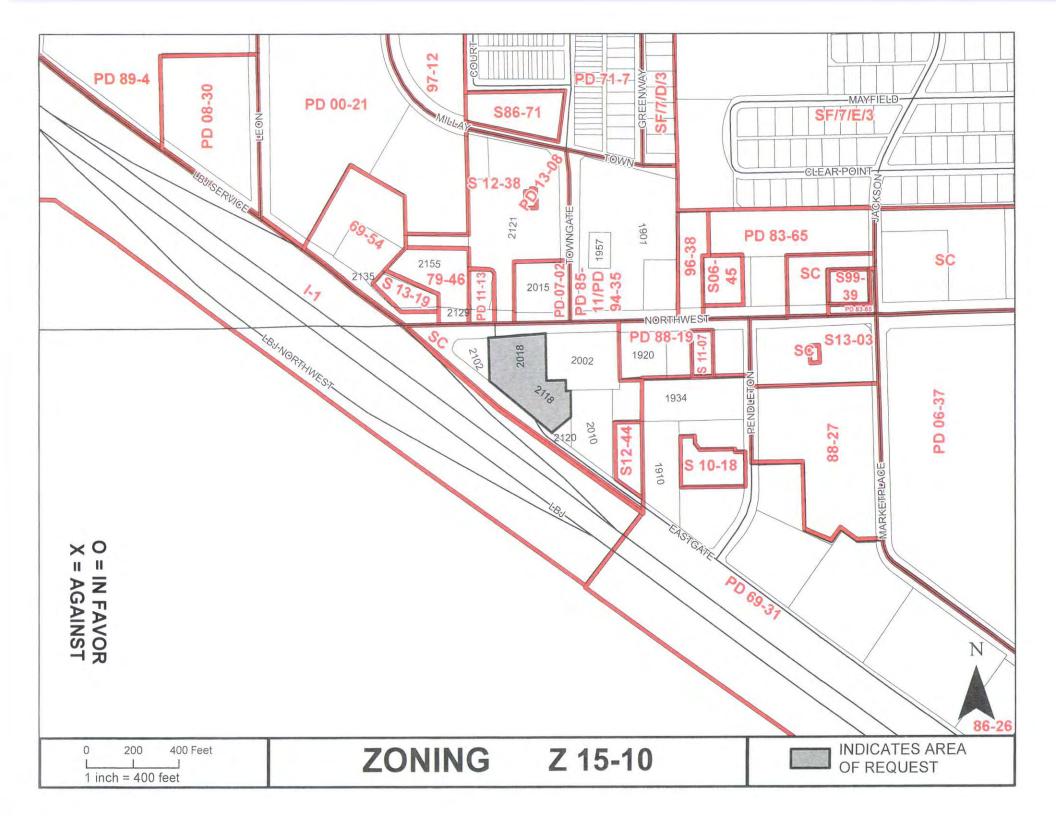

#### 13. Hold public hearings on the following zoning cases:

a. Consider the application of RaceTrac Petroleum, Inc. requesting approval of a Specific Use Permit for retail sales with gas pumps on property zoned Shopping Center (SC) District within the IH 635 Overlay. This property is located at 2018 Northwest Highway. (File No. 15-10, District 5)

The applicant requests approval of a Specified Use Permit for retail sales and proposes to demolish the existing 3,500 square foot convenience store, gas canopy and vacant building on the adjacent site to redevelop the subject property.