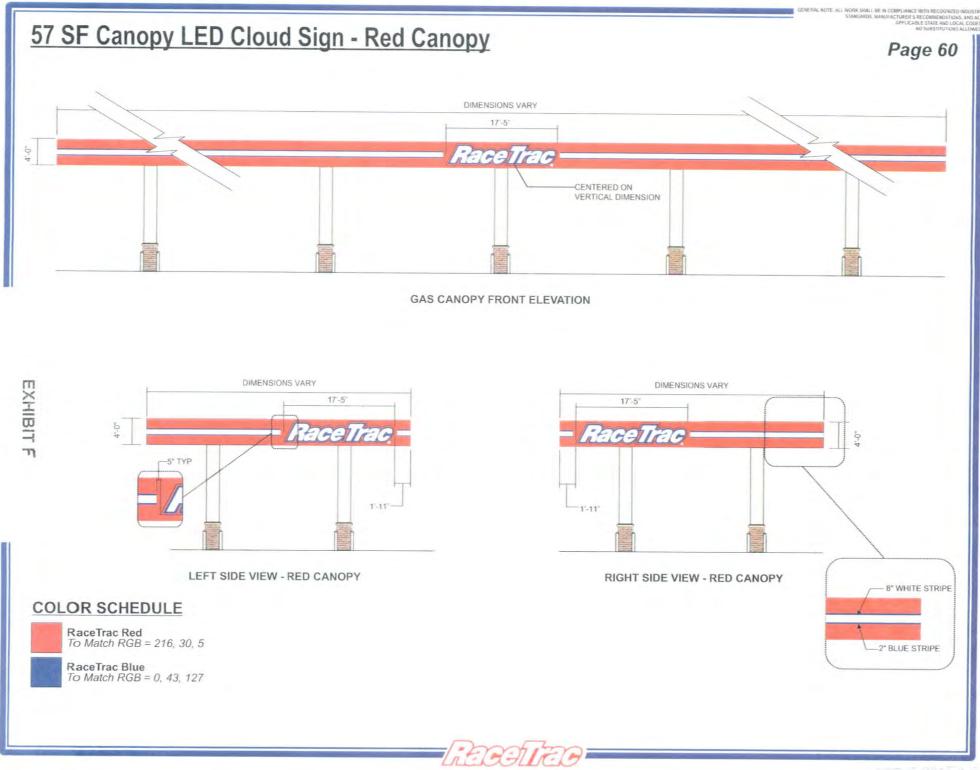

Rows of Sloan Great White 4 LEDs.

#### Fresh Brewed Coffee Letters:

Individual 1/4" Aluminum flat cutout letters painted brushed aluminum with ambient lighting from upper cabinet. Stud mounted to wall.

야 8 2015 매



| Sign Label    | Sign Type           | Height    | Length  | Total Area |
|---------------|---------------------|-----------|---------|------------|
| F             | Marketing Case      | 5'-3 1/4" | 11'-4"  | 60 sf      |
| G             | Marketing Case*     | 6'-0''    | 10'-0'' | 60 sf      |
| •             | Marketing Case*     | 6'-0''    | 10'-0'' | 60 sf      |
| *Total window | area equal to 85 SE |           |         |            |

**NON-BID ITEM** 

\*Total window area equal to 85 SF

## SPECIFICATIONS:

· Graphics to be determined by Marketing / Promotions



and a state of the state

## 57 SF Canopy LED Cloud Sign (I1, I2, I3)

GENERAL NOTE- ALL WORK SHALL BE IN COMPLUANCE WITH RECOGNIZED INDUSTRY STANDARDS, MANUFACTURER'S RECOMMENDATIONS, AND ALL APPLICABLE STRIE, AND UCOLL ONCE NO SUBSTRYTORIUS ALL OWER

## Page 62



Π

#### SPECIFICATIONS:

FACES: .177 WHITE CYRO ACRYLITE ACRYLIC. FACE VINYL: 3M 180 SAPPHIRE OPAQUE BLUE. TRIMCAP: 2" BLUE. BACKS: .063 ALUMINUM.

RETURNS: 5", .040 ALUMINUM PAINTED TO MATCH PMS 485 RED. CLOUD BACKGROUND: .080 ALUMINUM PAINTED TO MATCH PMS 485 RED. REGISTRATION MARK: .080 ALUMINUM PAINTED TO MATCH PMS 485 RED. w/ WHITE VINYL APPLIED. MARK IS INTEGRATED PART OF CLOUD SHAPE. ILLUMINATION: SLOAN VALUE LINE PLUS LONG LED MODULES.



COLOR SCHEDULE White PMS 485 Red 3M Sapphire Blue



THIS SIGN IS INTENDED TO BE