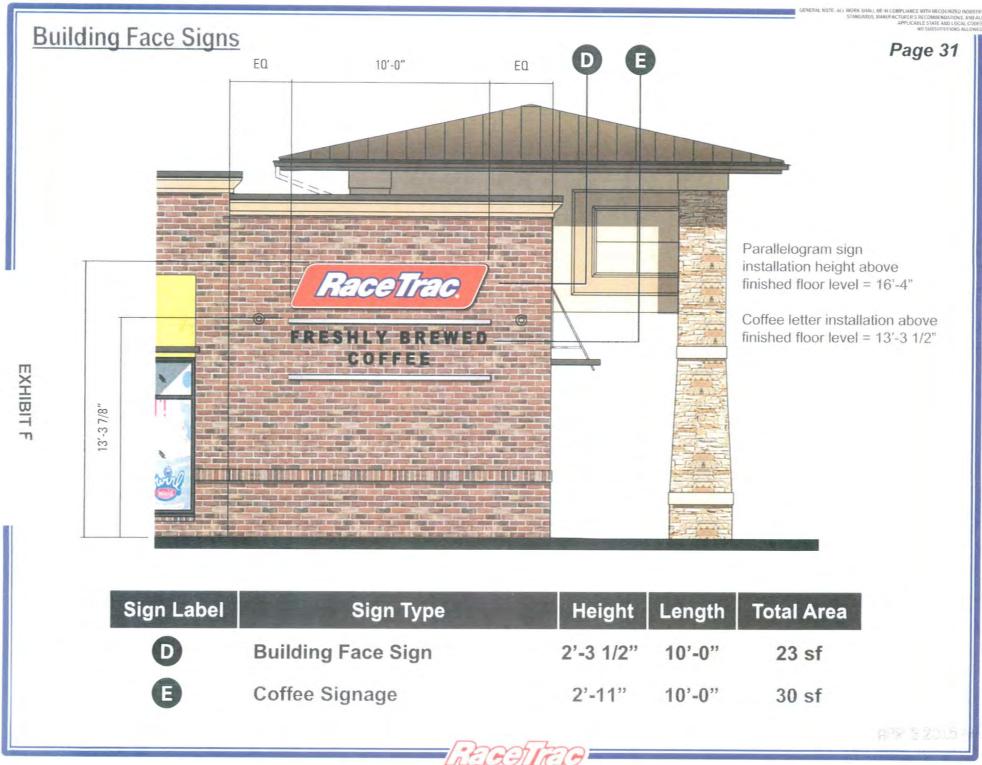

ower Sign                 | 3'-0''    | 13'-5/8" | 41 sf      |
| С          | Window Opaque Static Cling | 9'-2''    | 7'-2"    | 66 sf      |
| D          | Building Face Sign         | 2'-3 1/2" | 10'-0"   | 23 sf      |
| G          | Coffee Signage             | 2'-11''   | 10'-0"   | 30 sf      |
| G          | Marketing Case             | 5'-3 1/4" | 11'-4"   | 60 sf      |
| G          | Marketing Case             | 6'-0''    | 10'-0''  | 60 sf      |
| θ          | Marketing Case             | 6'-0''    | 10'-0''  | 60 sf      |
|            | Total All Signage          |           |          | 381 sf     |
|            | Tower Facade Area          |           |          | 7268 sf    |
|            | Tower Glazed Area          |           |          | 734 sf     |

LECOL

RO









#### COLOR REFERENCE



#### RaceTrac Coffee Button Cabinet:

Formed clear polycarbonate face with Sloan V Series White LED illumination and digitally printed red background stripes and white border applied to 2nd surface. Blue area for logo graphic to be embossed 1" and white portion of logo to emboss 1". RaceTrac letters and outline painted 2nd surface.

Cabinet down lighting for secondary copy provided by Two (2) Rows of Sloan Great White 4 LEDs.

#### Fresh Brewed Coffee Letters:

Individual 1/4" Aluminum flat cutout letters painted brushed aluminum with ambient lighting from upper cabinet. Stud mounted to wall.

야 8 2015 매



| Sign Label    | Sign Type           | Height    | Length  | Total Area |
|---------------|---------------------|-----------|---------|------------|
| F