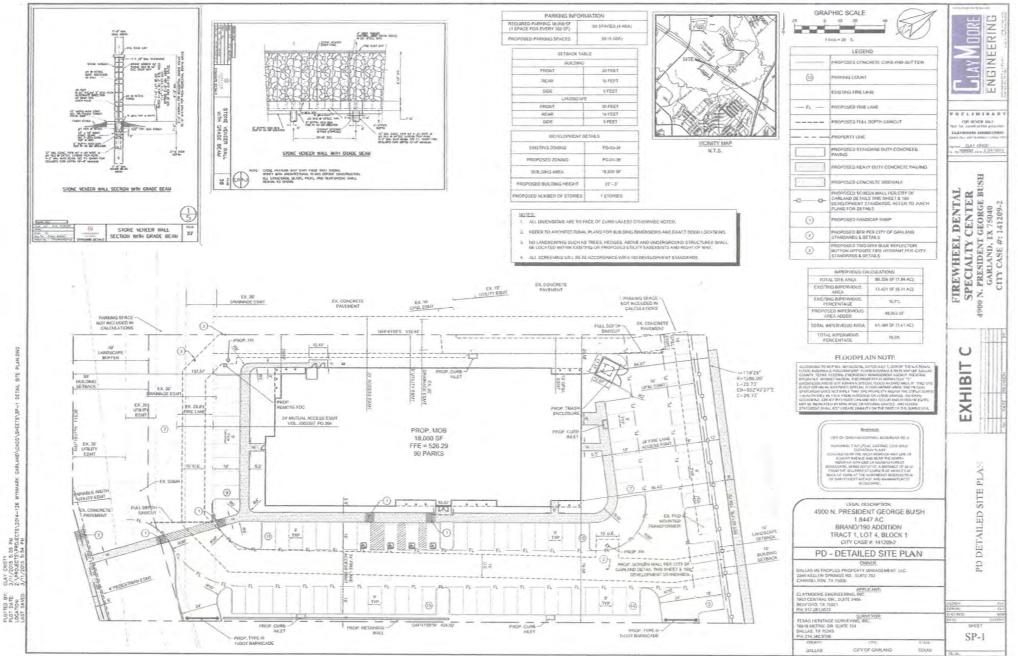

#### a. Zoning File No. 15-09, Dallas Metroplex Property Management

Consider an ordinance amending the zoning laws of the City of Garland by approving an amendment of Planned Development (PD) District 03-39 for freeway uses and a detail plan for a medical (dental) office on a 1.84 acre tract of land located north of State Highway 190 between East Brand Road and Rivercove Drive.

8. APPROVED\*\* Addendum #1 to R-Delta Engineering Services Agreement (ESA) COG-134. At the April 6, 2015 Work Session, Council was requested to consider approval of option number one approving addendum #1 to R-Delta ESA COG-134. 8a. REAFFIRMED Consider reaffirming or altering Resolution No. 10152, the City of Garland supporting the development of the Interstate Highway 635 East Project. At the request of Deputy Mayor Pro Tem Marvin 'Tim' Campbell and Council Member Anita Goebel, Council is requested to reaffirm or alter Resolution No. 10152. Mayor Athas opened the discussion at 7:18 p.m. Speakers on this item were Deputy Mayor Pro Tem Campbell and Council Member B. J. Williams. Motion to reaffirm was made by Deputy Mayor Pro Tem Campbell, seconded by Council Member Stanley to close the discussion at 7:42 p.m. Motion to reaffirm carried with 8 ayes and 0 nays. 9. APPROVED Consider the application of Dallas Metroplex Property Management requesting approval of 1) an amendment of Planned Development (PD) District 03-39 for Freeway uses

and 2) a Detail Plan for a Medical (dental) Office. This property is located north of State Highway 190 between East Brand Road and Rivercove Drive. (File No. 15-09, District 1)

The applicant requests approval of a Detail Plan to reflect the development of this site with an 18,000 square foot medical (dental) office where the Red Lobster was originally proposed.