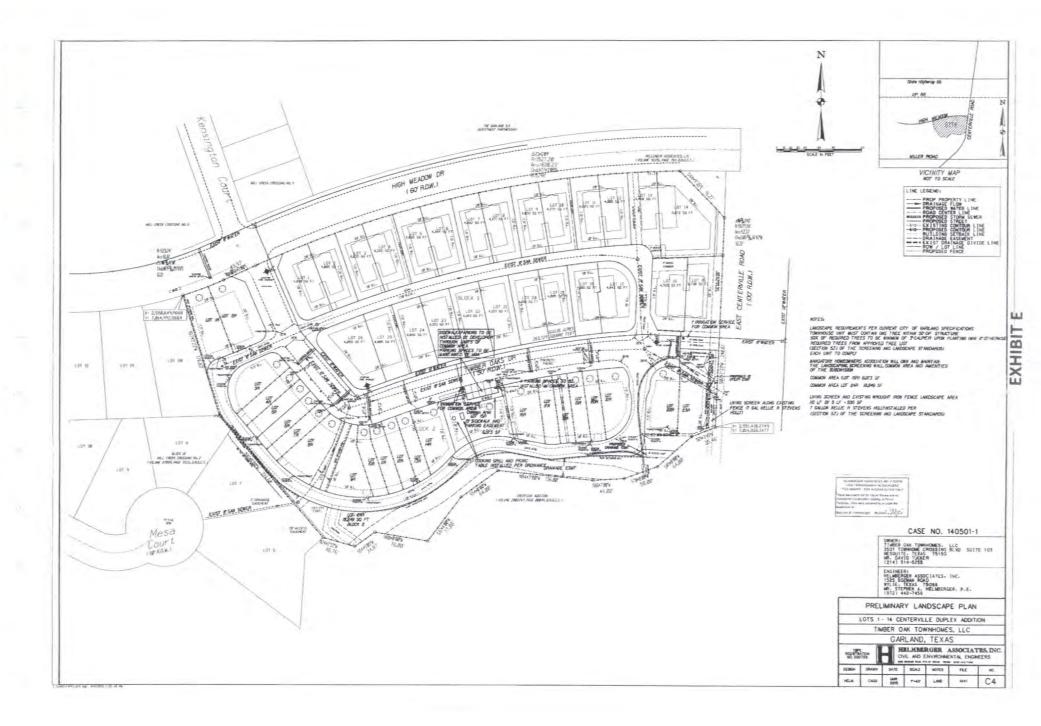

c. Consider the application of Timber Oaks Townhomes, LLC requesting approval of 1) an amendment to Planned Development (PD) District 08-11 for Townhouse and Duplex uses and 2) a Detail Plan for three Townhouse and two Duplex structures. This property is located south of High Meadow Drive and west of E. Centerville. (File No. 15-12, District 2) The applicant requests approval of a Detail Plan to allow for the construction of three townhome buildings containing 6 units and 2 duplex buildings with 2 units each.