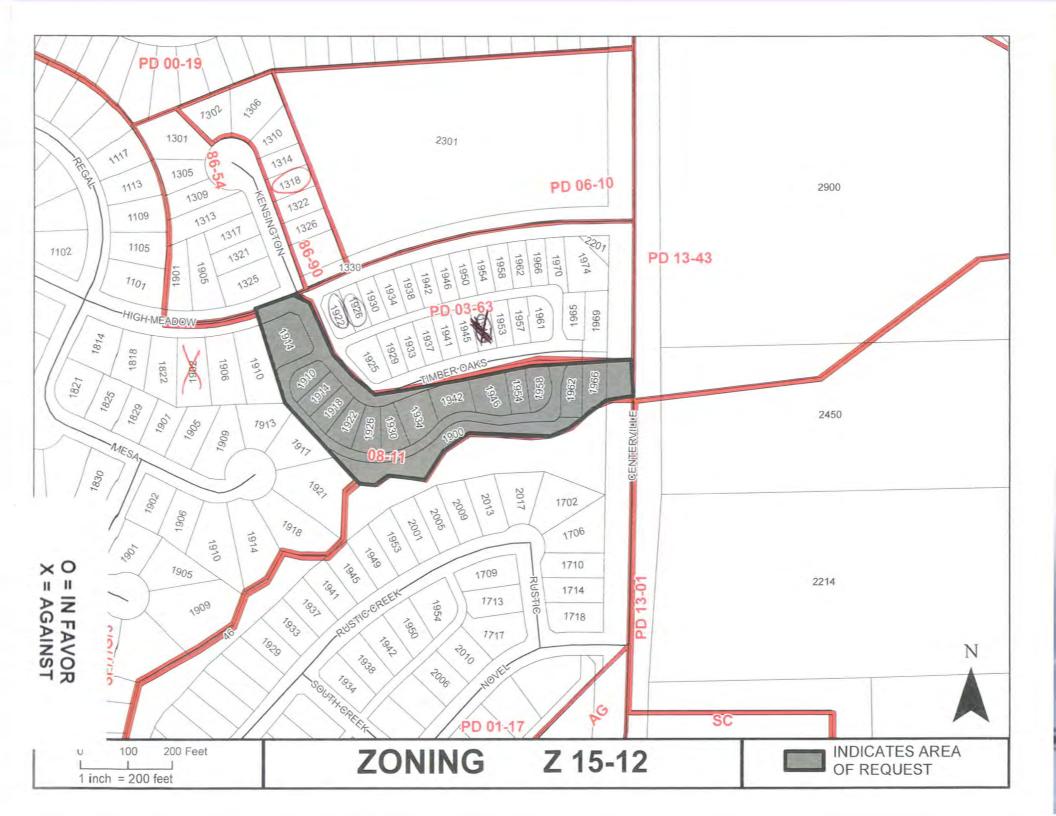

c. Consider the application of Timber Oaks Townhomes, LLC requesting approval of 1) an amendment to Planned Development (PD) District 08-11 for Townhouse and Duplex uses and 2) a Detail Plan for three Townhouse and two Duplex structures. This property is located south of High Meadow Drive and west of E. Centerville. (File No. 15-12, District 2) The applicant requests approval of a Detail Plan to allow for the construction of three townhome buildings containing 6 units and 2 duplex buildings with 2 units each.