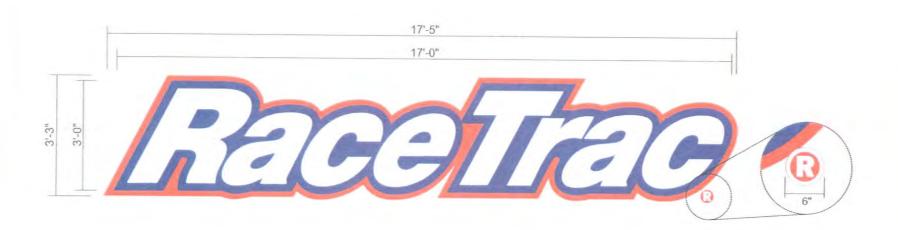

| Length  | Total Area |
|---------------|---------------------|-----------|---------|------------|
| F             | Marketing Case      | 5'-3 1/4" | 11'-4"  | 60 sf      |
| G             | Marketing Case*     | 6'-0''    | 10'-0'' | 60 sf      |
| •             | Marketing Case*     | 6'-0''    | 10'-0'' | 60 sf      |
| *Total window | area equal to 85 SE |           |         |            |

**NON-BID ITEM** 

\*Total window area equal to 85 SF

## SPECIFICATIONS:

· Graphics to be determined by Marketing / Promotions



and a state of the state

## 57 SF Canopy LED Cloud Sign (I1, I2, I3)

GENERAL NOTE- ALL WORK SHALL BE IN COMPLUANCE WITH RECOGNIZED INDUSTRY STANDARDS, MANUFACTURER'S RECOMMENDATIONS, AND ALL APPLICABLE STRIE, AND UCOLL ONCE NO SUBSTRYTORIUS ALL OWER

## Page 62



Π

#### SPECIFICATIONS:

FACES: .177 WHITE CYRO ACRYLITE ACRYLIC. FACE VINYL: 3M 180 SAPPHIRE OPAQUE BLUE. TRIMCAP: 2" BLUE. BACKS: .063 ALUMINUM.

RETURNS: 5", .040 ALUMINUM PAINTED TO MATCH PMS 485 RED. CLOUD BACKGROUND: .080 ALUMINUM PAINTED TO MATCH PMS 485 RED. REGISTRATION MARK: .080 ALUMINUM PAINTED TO MATCH PMS 485 RED. w/ WHITE VINYL APPLIED. MARK IS INTEGRATED PART OF CLOUD SHAPE. ILLUMINATION: SLOAN VALUE LINE PLUS LONG LED MODULES.



COLOR SCHEDULE White PMS 485 Red 3M Sapphire Blue



THIS SIGN IS INTENDED TO BE INSTALLED IN ACCORDANCE WITH THE REQUIREMENTS OF **ARTICLE 600 OF THE NATIONAL ELECTRICAL CODE** AND/OR OTHER APPLICABLE LOCAL CODES. THIS INCLUDES PROPER GROUNDING AND BONDING OF THE SIGN.





#### Specifications:

Sign Faces:

- Logo panel: Flat .177" thick Polyc