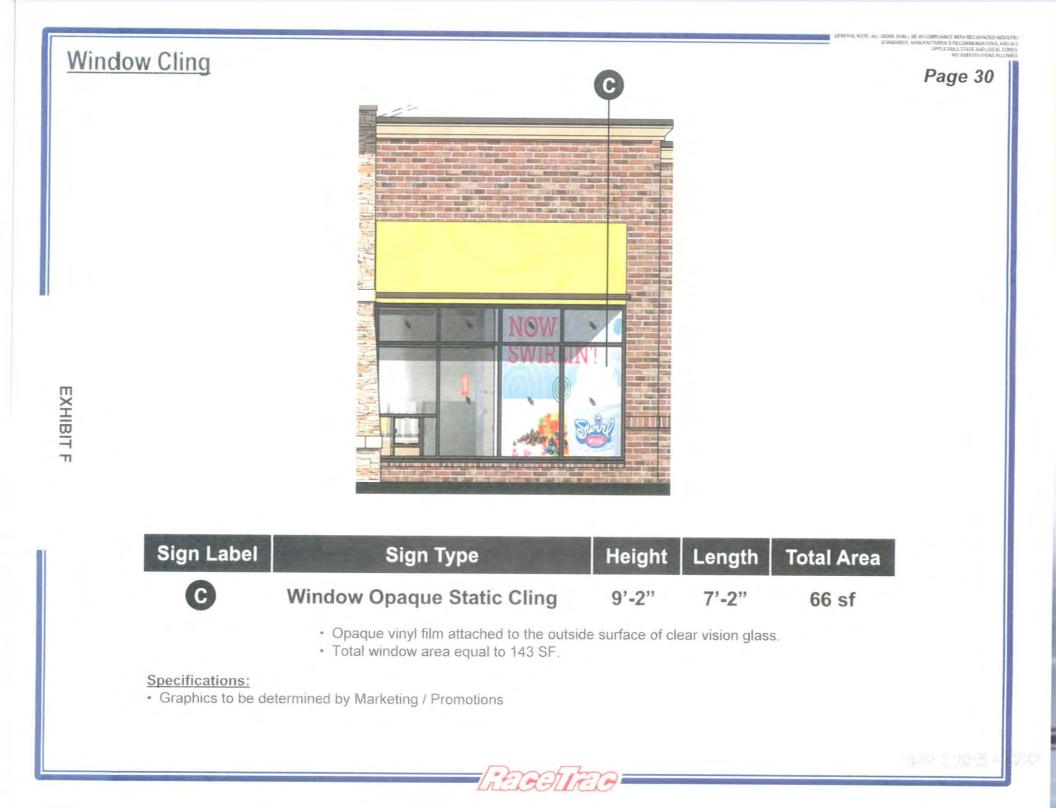

Tower Sign                 | 3'-0''    | 13'-5/8" | 41 sf      |
| С          | Window Opaque Static Cling | 9'-2''    | 7'-2"    | 66 sf      |
| D          | Building Face Sign         | 2'-3 1/2" | 10'-0"   | 23 sf      |
| G          | Coffee Signage             | 2'-11''   | 10'-0"   | 30 sf      |
| G          | Marketing Case             | 5'-3 1/4" | 11'-4"   | 60 sf      |
| G          | Marketing Case             | 6'-0''    | 10'-0''  | 60 sf      |
| θ          | Marketing Case             | 6'-0''    | 10'-0''  | 60 sf      |
|            | Total All Signage          |           |          | 381 sf     |
|            | Tower Facade Area          |           |          | 7268 sf    |
|            | Tower Glazed Area          |           |          | 734 sf     |

LECOL

RO









#### COLOR REFERENCE



#### RaceTrac Coffee Button Cabinet:

Formed clear polycarbonate face with Sloan V Series White LED illumination and digitally printed red background stripes and white border applied to 2nd surface. Blue area for logo graphic to be embossed 1" and white portion of logo to emboss 1". RaceTrac letters and outline painted 2nd surface.

Cabinet down lighting for secondary copy provided by Two (2) Rows of Sloan Great White 4 LEDs.

#### Fresh Brewed Coffee Letters:

Individual 1/4" Aluminum flat cutout letters painted brushed aluminum with ambient lighting from upper cabinet. Stud mounted to wall.

야 8 2015 매



| Sign Label    | Sign Type           | Height    | Length  | Total Area |
|---------------|---------------------|-----------|---------|------------|
| F