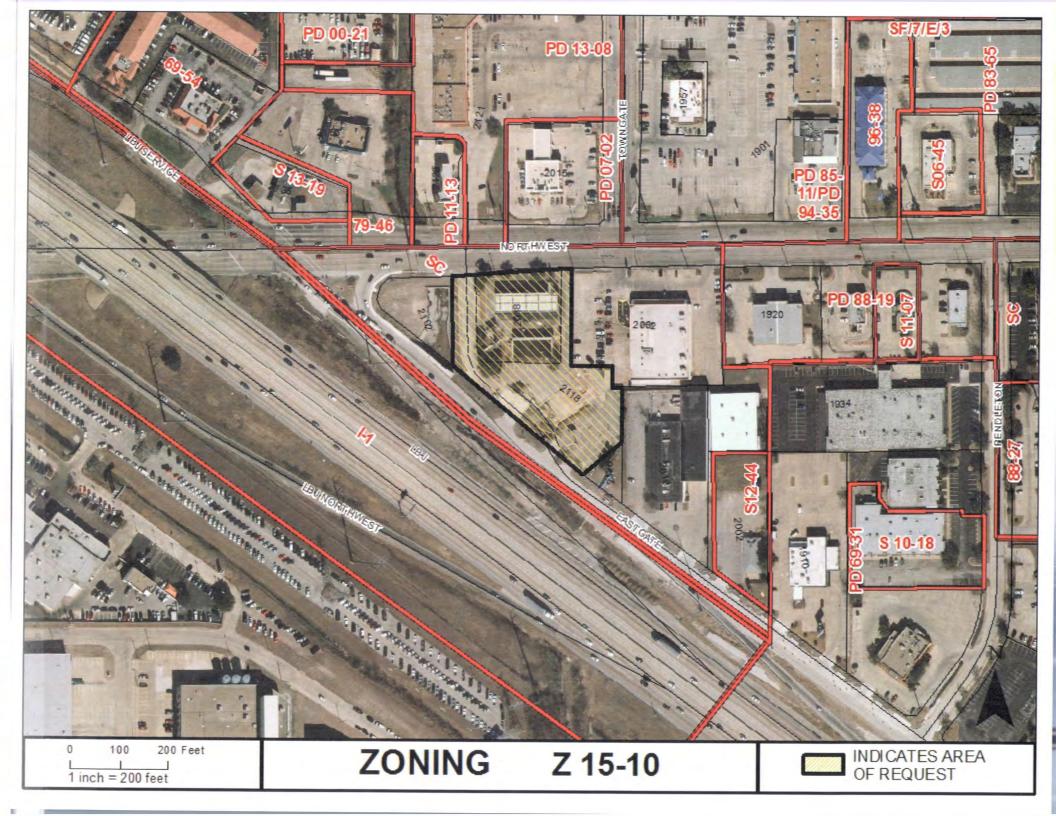

#### 13. Hold public hearings on the following zoning cases:

a. Consider the application of RaceTrac Petroleum, Inc. requesting approval of a Specific Use Permit for retail sales with gas pumps on property zoned Shopping Center (SC) District within the IH 635 Overlay. This property is located at 2018 Northwest Highway. (File No. 15-10, District 5)

The applicant requests approval of a Specified Use Permit for retail sales and proposes to demolish the existing 3,500 square foot convenience store, gas canopy and vacant building on the adjacent site to redevelop the subject property.