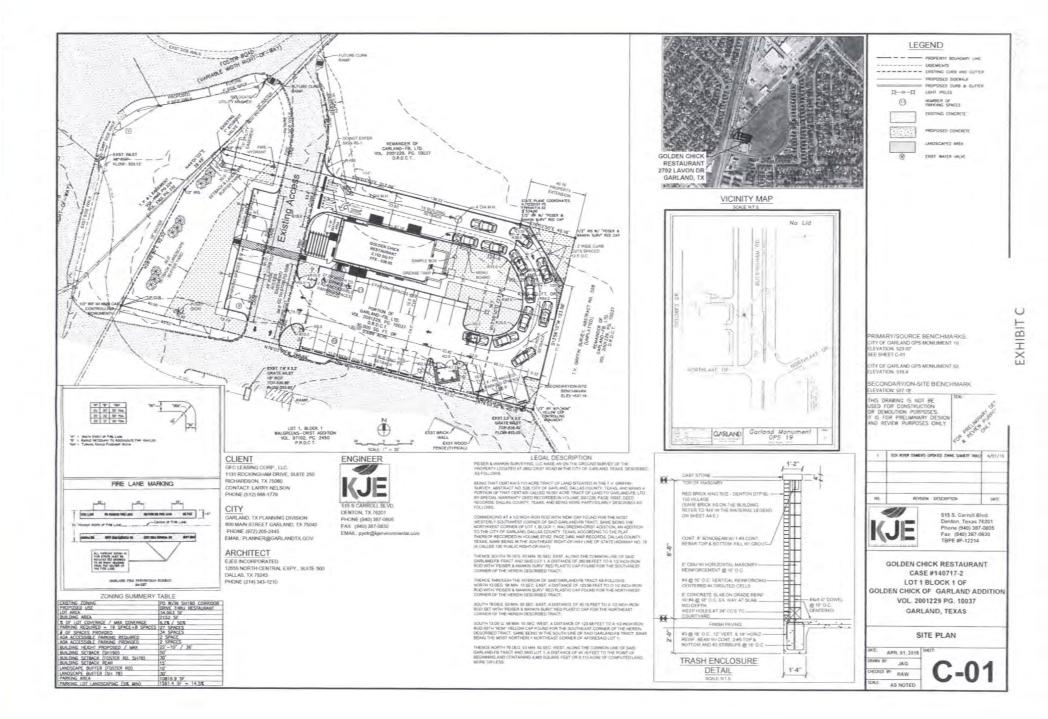

b. Consider the application of GFC Leasing Corp., LLC. Requesting approval of 1) an amendment of Planned Development (PD) District 01-03 and Planned Development (PD) District 14-38, both for Limited Shopping Center Uses and 2) an amended Detail Plan and a Specific Use Permit for a restaurant, drive-through. This property is located on the southeast corner of Lavon Drive and Foster Road. (File No. 15-11, District 1)

The applicant requests approval of an amendment of Planned Development to allow the development of a Golden Chick restaurant on a 0.689 acre site that was originally part of a 14.8-acre tract of land under Planned Development (PD) District 01-03.