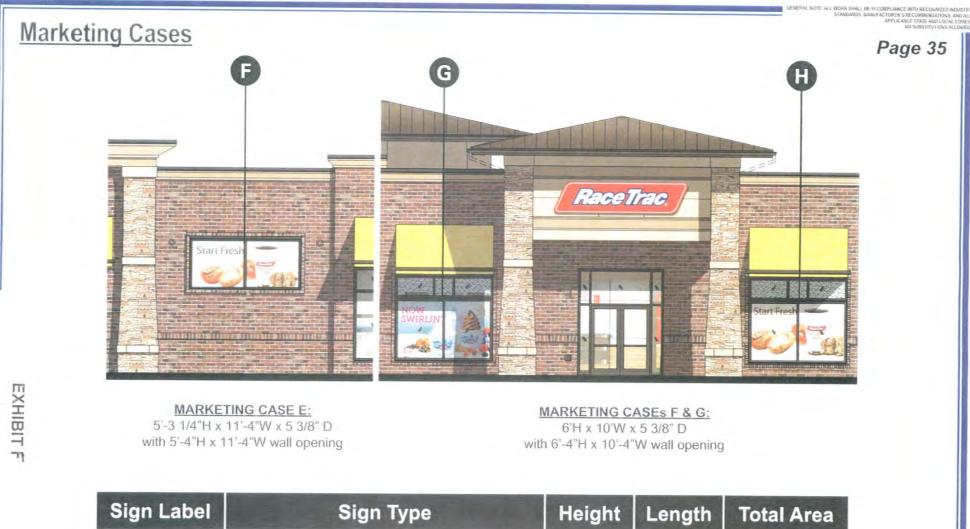

wer Facade Area          |           |          | 7268 sf    |
|            | Tower Glazed Area          |           |          | 734 sf     |

LECOL

RO









#### COLOR REFERENCE



#### RaceTrac Coffee Button Cabinet:

Formed clear polycarbonate face with Sloan V Series White LED illumination and digitally printed red background stripes and white border applied to 2nd surface. Blue area for logo graphic to be embossed 1" and white portion of logo to emboss 1". RaceTrac letters and outline painted 2nd surface.

Cabinet down lighting for secondary copy provided by Two (2) Rows of Sloan Great White 4 LEDs.

#### Fresh Brewed Coffee Letters:

Individual 1/4" Aluminum flat cutout letters painted brushed aluminum with ambient lighting from upper cabinet. Stud mounted to wall.

야 8 2015 매



| Sign Label    | Sign Type           | Height    | Length  | Total Area |
|---------------|---------------------|-----------|---------|------------|
| F             | Marketing Case      | 5'-3 1/4" | 11'-4"  | 60 sf      |
| G             | Marketing Case*     | 6'-0''    | 10'-0'' | 60 sf      |
| •             | Marketing Case*     | 6'-0''    | 10'-0'' | 60 sf      |
| *Total window | area equal to 85 SE |           |         |            |

**NON-BID ITEM** 

\*Total window area equal to 85 SF

## SPECIFICATIONS:

· Graphics to be determined by Marketing / Promotions



and a state of the state

## 57 SF Canopy LED Cloud Sign (I1, I2, I3)

GENERAL NOTE- ALL WORK SHALL BE IN COMPLUANCE WITH RECOGNIZED INDUSTRY STANDARDS, MANUFACTURER'S RECOMMENDATIONS, AND ALL APPLICABLE STRIE, AND