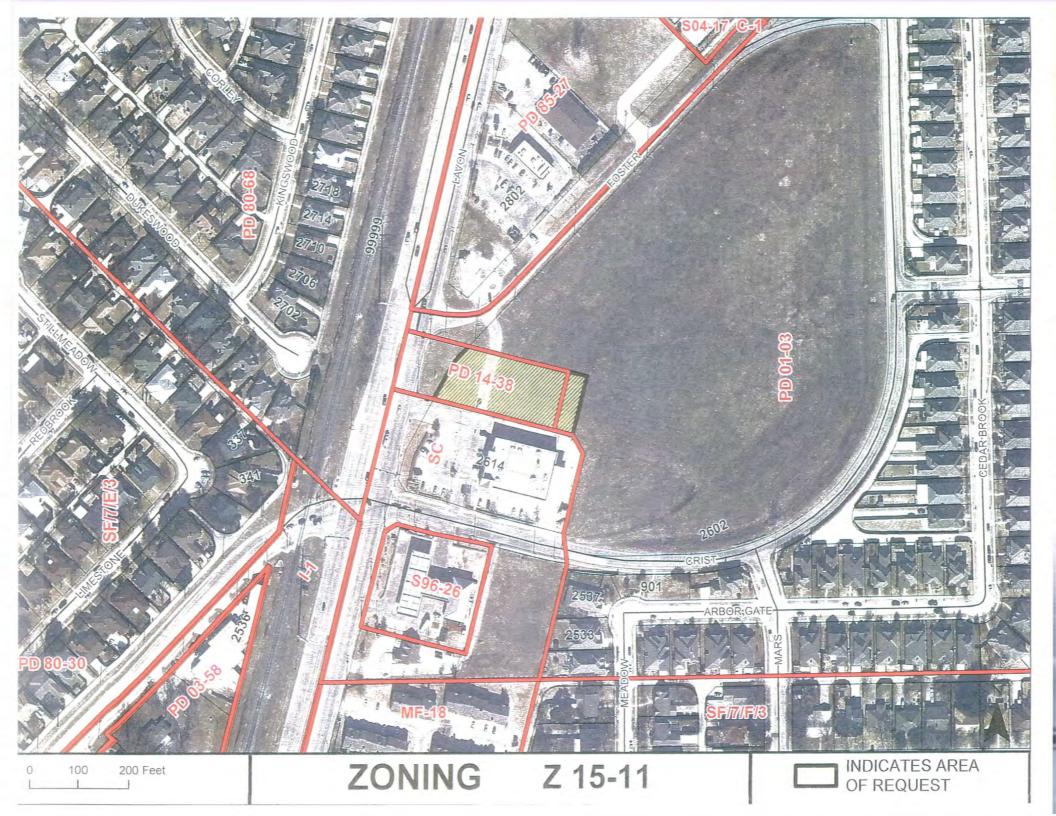

b. Consider the application of GFC Leasing Corp., LLC. Requesting approval of 1) an amendment of Planned Development (PD) District 01-03 and Planned Development (PD) District 14-38, both for Limited Shopping Center Uses and 2) an amended Detail Plan and a Specific Use Permit for a restaurant, drive-through. This property is located on the southeast corner of Lavon Drive and Foster Road. (File No. 15-11, District 1)

The applicant requests approval of an amendment of Planned Development to allow the development of a Golden Chick restaurant on a 0.689 acre site that was originally part of a 14.8-acre tract of land under Planned Development (PD) District 01-03.