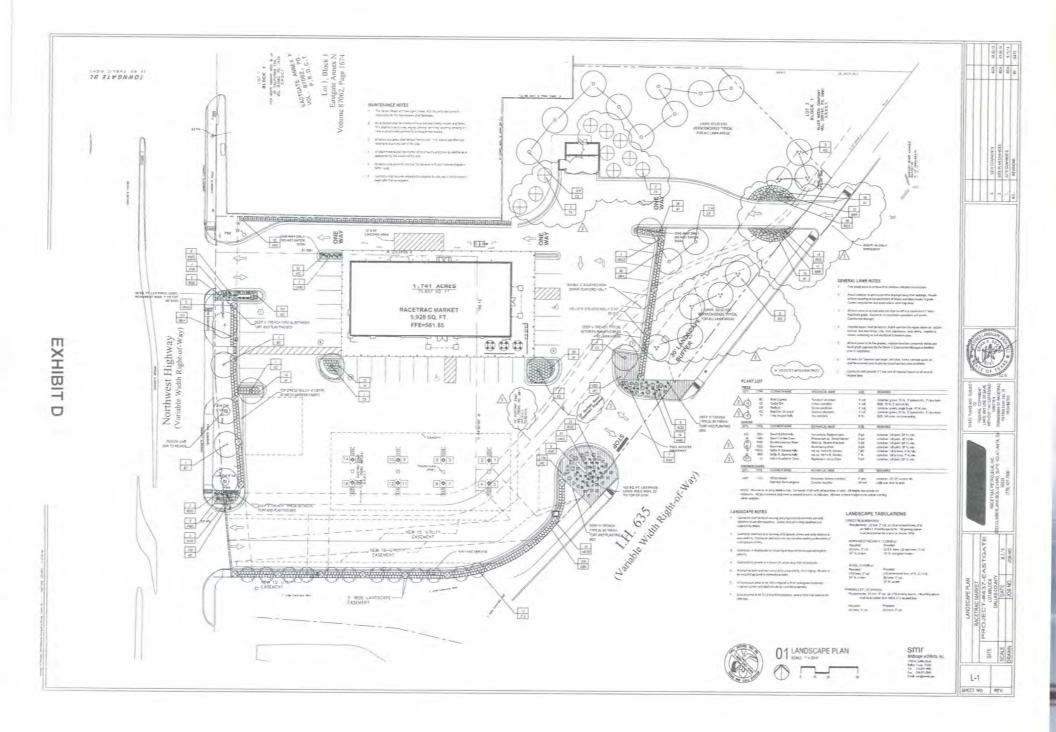

# 7. Consider a resolution authorizing the Mayor to abandon the Eastgate Drive right-of-way and execute a Deed Without Warranty conveying the 22,322 square feet of land to RaceTrac.

At the May 4, 2015 Work Session, Council considered the abandonment of a 9.5' wide alley right-of-way remainder in James Terrace Installment No. 2.

#### 13. Hold public hearings on the following zoning cases:

a. Consider the application of RaceTrac Petroleum, Inc. requesting approval of a Specific Use Permit for retail sales with gas pumps on property zoned Shopping Center (SC) District within the IH 635 Overlay. This property is located at 2018 Northwest Highway. (File No. 15-10, District 5)

The applicant requests approval of a Specified Use Permit for retail sales and proposes to demolish the existing 3,500 square foot convenience store, gas canopy and vacant building on the adjacent site to redevelop the subject property.