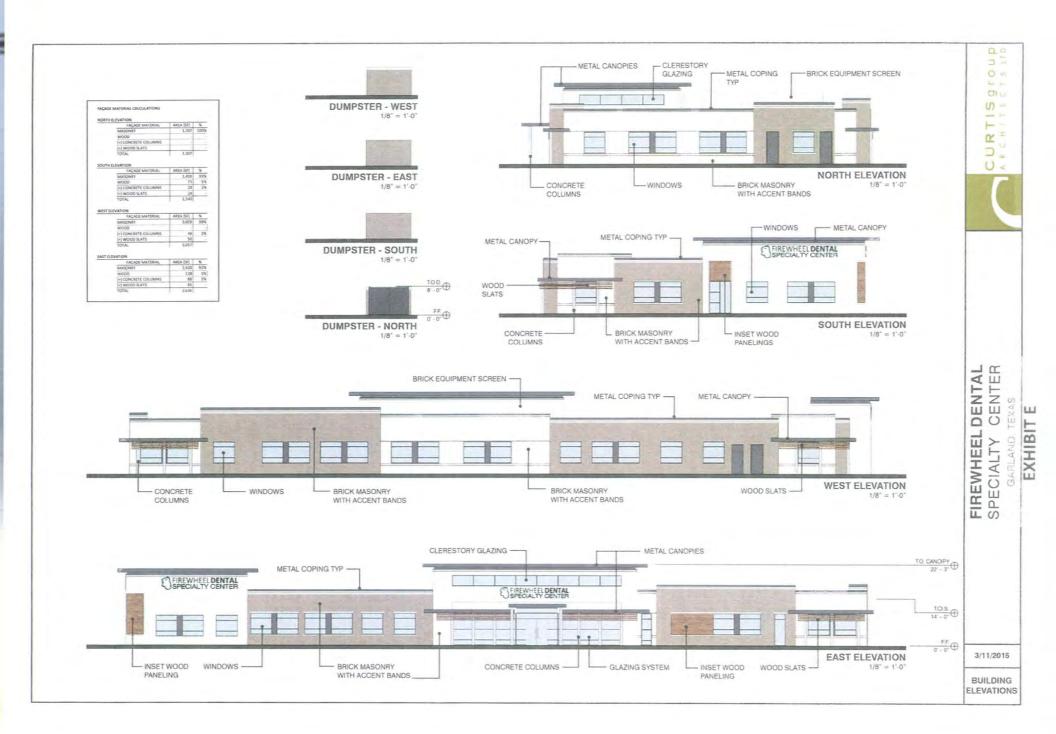

#### a. Zoning File No. 15-09, Dallas Metroplex Property Management

Consider an ordinance amending the zoning laws of the City of Garland by approving an amendment of Planned Development (PD) District 03-39 for freeway uses and a detail plan for a medical (dental) office on a 1.84 acre tract of land located north of State Highway 190 between East Brand Road and Rivercove Drive.

and 2) a Detail Plan for a Medical (dental) Office. This property is located north of State Highway 190 between East Brand Road and Rivercove Drive. (File No. 15-09, District 1)

The applicant requests approval of a Detail Plan to reflect the development of this site with an 18,000 square foot medical (dental) office where the Red Lobster was originally proposed.