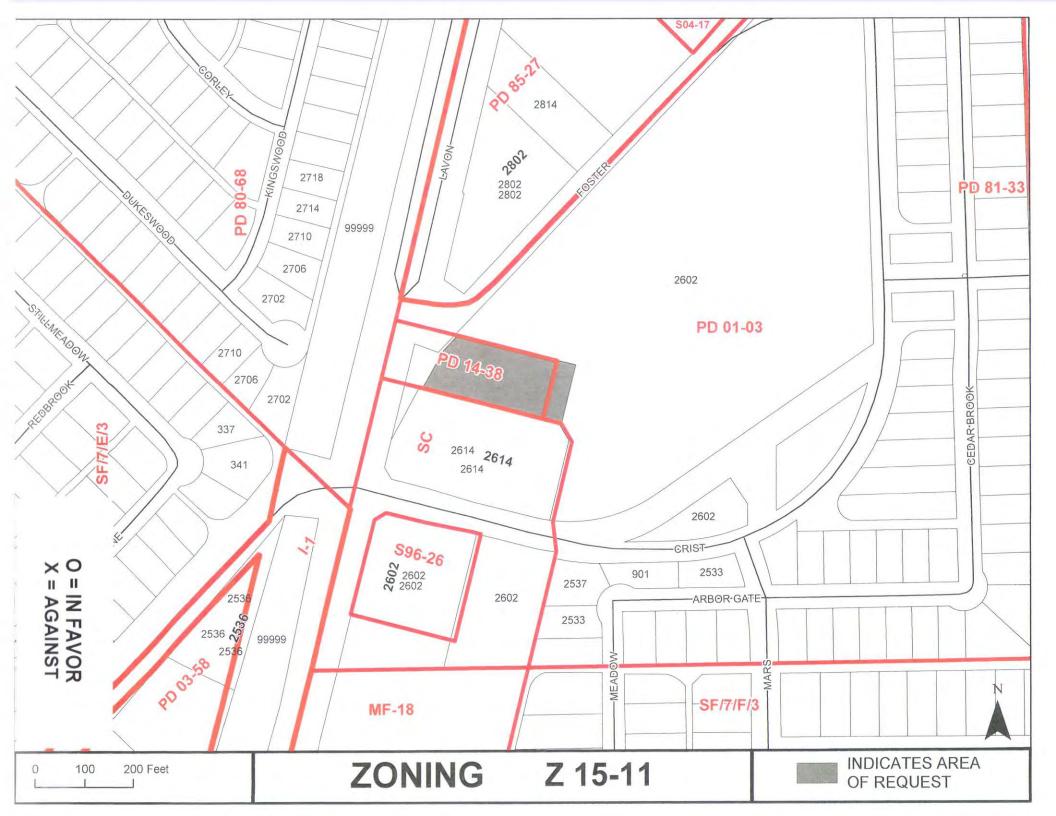

b. Consider the application of GFC Leasing Corp., LLC. Requesting approval of 1) an amendment of Planned Development (PD) District 01-03 and Planned Development (PD) District 14-38, both for Limited Shopping Center Uses and 2) an amended Detail Plan and a Specific Use Permit for a restaurant, drive-through. This property is located on the southeast corner of Lavon Drive and Foster Road. (File No. 15-11, District 1)

The applicant requests approval of an amendment of Planned Development to allow the development of a Golden Chick restaurant on a 0.689 acre site that was originally part of a 14.8-acre tract of land under Planned Development (PD) District 01-03.