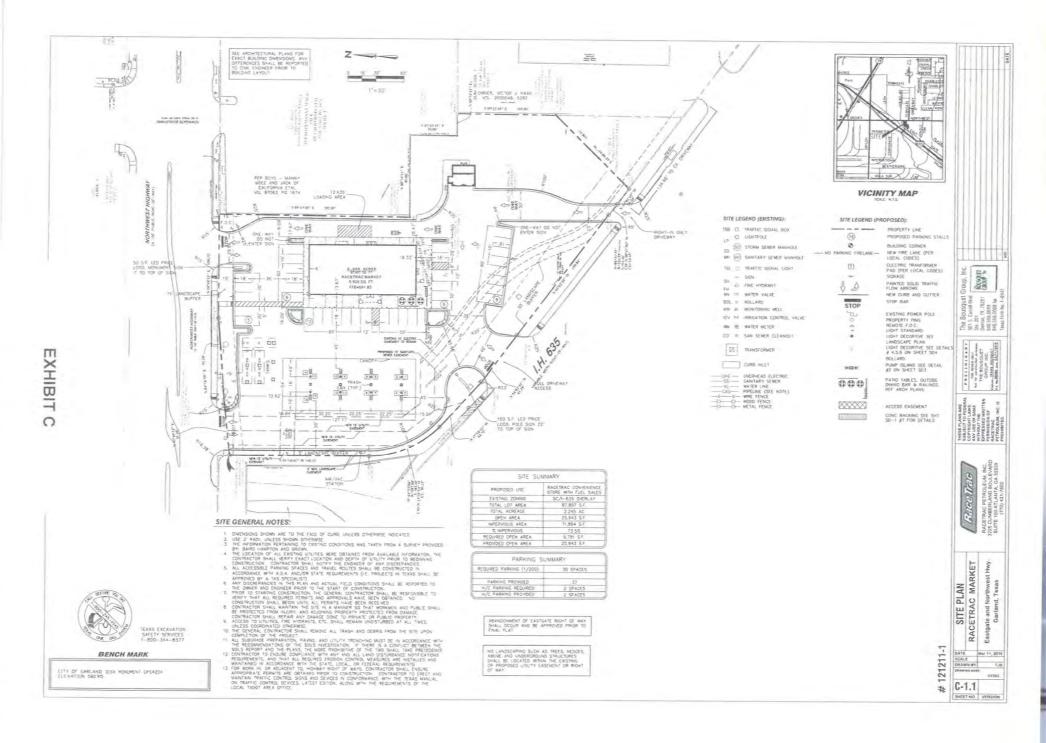

# 7. Consider a resolution authorizing the Mayor to abandon the Eastgate Drive right-of-way and execute a Deed Without Warranty conveying the 22,322 square feet of land to RaceTrac.

At the May 4, 2015 Work Session, Council considered the abandonment of a 9.5' wide alley right-of-way remainder in James Terrace Installment No. 2.

#### 13. Hold public hearings on the following zoning cases:

a. Consider the application of RaceTrac Petroleum, Inc. requesting approval of a Specific Use Permit for retail sales with gas pumps on property zoned Shopping Center (SC) District within the IH 635 Overlay. This property is located at 2018 Northwest Highway. (File No. 15-10, District 5)

The applicant requests approval of a Specified Use Permit for retail sales and proposes to demolish the existing 3,500 square foot convenience store, gas canopy and vacant building on the adjacent site to redevelop the subject property.