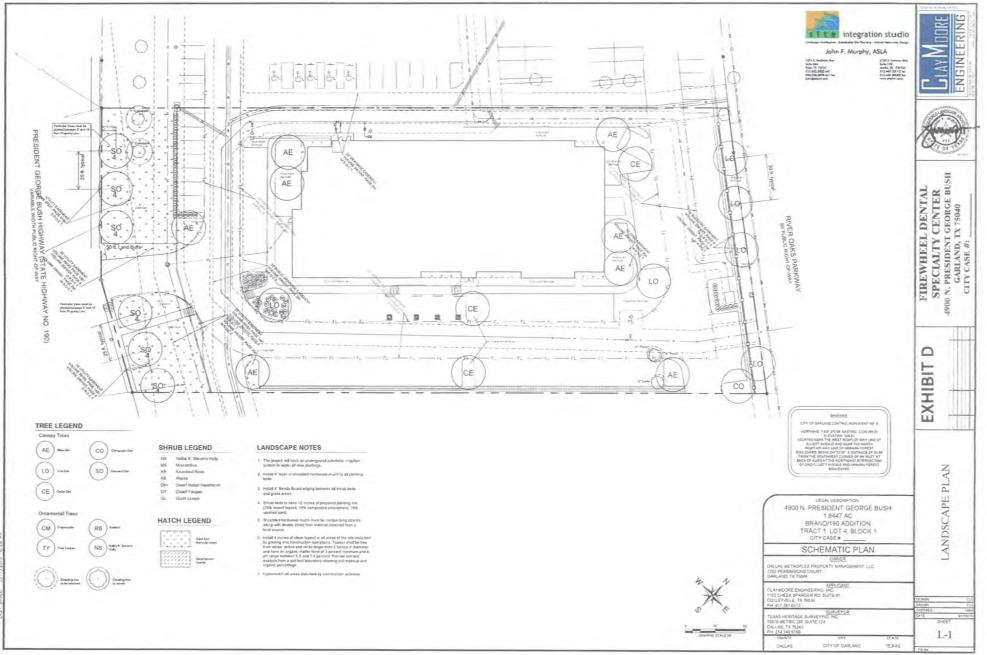

#### a. Zoning File No. 15-09, Dallas Metroplex Property Management

Consider an ordinance amending the zoning laws of the City of Garland by approving an amendment of Planned Development (PD) District 03-39 for freeway uses and a detail plan for a medical (dental) office on a 1.84 acre tract of land located north of State Highway 190 between East Brand Road and Rivercove Drive.

8. APPROVED\*\* Addendum #1 to R-Delta Engineering Services Agreement (ESA) COG-134. At the April 6, 2015 Work Session, Council was requested to consider approval of option number one approving addendum #1 to R-Delta ESA COG-134. 8a. REAFFIRMED Consider reaffirming or altering Resolution No. 10152, the City of Garland supporting the development of the Interstate Highway 635 East Project. At the request of Deputy Mayor Pro Tem Marvin 'Tim' Campbell and Council Member Anita Goebel, Council is requested to reaffirm or alter Resolution No. 10152. Mayor Athas opened the discussion at 7:18 p.m. Speakers on this item were Deputy Mayor Pro Tem Campbell and Council Member B. J. Williams. Motion to reaffirm was made by Deputy Mayor Pro Tem Campbell, seconded by Council Member Stanley to close the discussion at 7:42 p.m. Motion to reaffirm carried with 8 ayes and 0 nays. 9. APPROVED Consider the application of Dallas Metroplex Property Management requesting approval of 1) an amendment of Planned Development (PD) District 03-39 for Freeway uses

and 2) a Detail Plan for a Medical (dental) Office. This property is located north of State Highway 190 between East Brand Road and Rivercove Drive. (File No. 15-09, District 1)

The applicant requests approval of a Detail Plan to reflect the development of this site with an 18,000 square foot medical (dental) office where the Red Lobster was originally proposed.