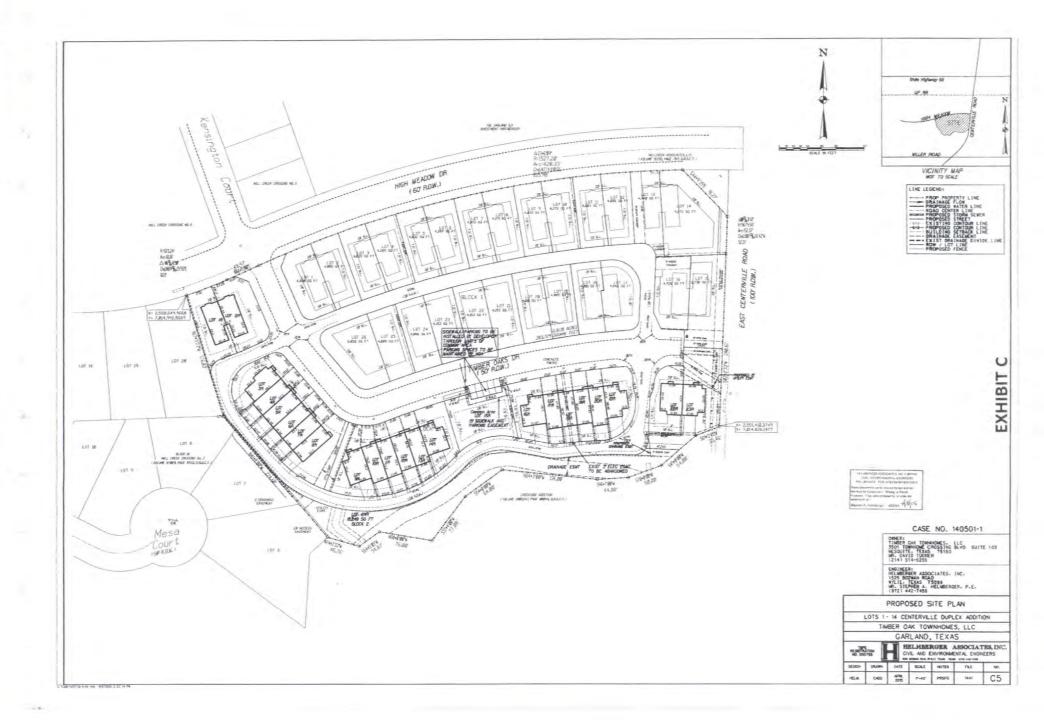

c. Consider the application of Timber Oaks Townhomes, LLC requesting approval of 1) an amendment to Planned Development (PD) District 08-11 for Townhouse and Duplex uses and 2) a Detail Plan for three Townhouse and two Duplex structures. This property is located south of High Meadow Drive and west of E. Centerville. (File No. 15-12, District 2) The applicant requests approval of a Detail Plan to allow for the construction of three townhome buildings containing 6 units and 2 duplex buildings with 2 units each.